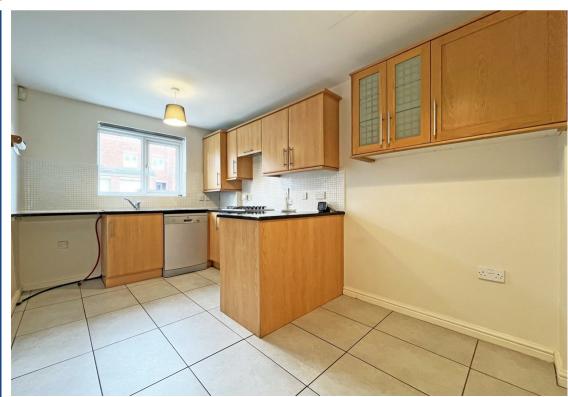

## **About This Property**

A well-presented link detached house! Upon entering, you are greeted by an entrance hall boasting under-stair storage and a convenient wash basin and a ground floor WC. There is a kitchen diner, featuring ample units and some appliances, whilst the light and airy living room beckons with French doors, offering a seamless transition to the outdoors. Upstairs, three well-appointed bedrooms await, complemented by a Jack & Jill bathroom/WC adorned with a white suite and mains shower. Outside, the driveway provides off-street parking alongside an integral garage equipped with electricity and lighting and a private enclosed rear garden. With ample amenities and transport links close by, this property promises a convenient and comfortable lifestyle. VIDEO TOUR AVAILABLE!

## **TENANCY DETAILS**

Available From: 1st May 2024 Tenancy Term: Minimum 6 months

Furnishing: Unfurnished

EPC Rating: C Council Band: B Pets: Not permitted

- · Modern link detached house
- Three bedrooms
- Entrance hall with washbasin
- Lounge with laminate flooring and French doors
- Dining kitchen with integrated appliances
- Jack & Jill bathroom/Wc with mains shower
- · Gas central heating, UPVC double glazing
- Driveway and garage provide parking
- Enclosed lawned rear garden
- Close to good transport links