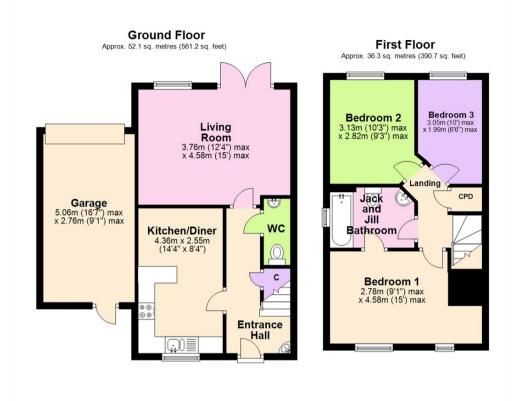

## **About This Property**

A well-presented link detached house! Upon entering, you are greeted by an entrance hall boasting under-stair storage and a convenient wash basin and a ground floor WC. There is a kitchen diner, featuring ample units and some appliances, whilst the light and airy living room beckons with French doors, offering a seamless transition to the outdoors. Upstairs, three well-appointed bedrooms await, complemented by a Jack & Jill bathroom/WC adorned with a white suite and mains shower. Outside, the driveway provides off-street parking alongside an integral garage equipped with electricity and lighting and a private enclosed rear garden. With ample amenities and transport links close by, this property promises a convenient and comfortable lifestyle. VIDEO TOUR AVAILABLE!

## **TENANCY DETAILS**

Available From: 1st May 2024 Tenancy Term: Minimum 6 months

Furnishing: Unfurnished

EPC Rating: C Council Band: B Pets: Not permitted

- · Modern link detached house
- Three bedrooms
- Entrance hall with washbasin
- Lounge with laminate flooring and French doors
- Dining kitchen with integrated appliances
- Jack & Jill bathroom/Wc with mains shower
- · Gas central heating, UPVC double glazing
- Driveway and garage provide parking
- Enclosed lawned rear garden
- Close to good transport links

Total area: approx. 88.4 sq. metres (951.9 sq. feet)

These particulars are produced in good faith, are set out as a general guide only and do not constitute any part of a contract. No person in the employment of David James Estate Agents Ltd has any authority to make any representation whatsoever in relation to the property. All services, together with electrical fittings or fitted appliances have NOT been tested. All the measurements given in the details are approximate. Floor plans are for illustrative purposes only and are not drawn to scale. The position and size of doors, windows, appliances and other features are approximate only. The photographs of this property have been taken with a 10mm wide-angle lens. No responsibility can be accepted for any loss or expense incurred in viewing. If you have a property to sell you may wish to take advantage of our free valuation service. David James Estate Agents have established professional relationships with third-party suppliers for the provision of services to Clients. As remuneration for this professional relationship, the agent receives referral commission from the third-party company. David James Estate Agents receives the following commission from each third party supplier on a per referral basis: W A Barnes Ltd: £60 including VAT. All Moves UK Ltd: 18% including VAT of the invoice total (£107 including VAT average). MoveWithUs Limited: £188 including VAT (average).