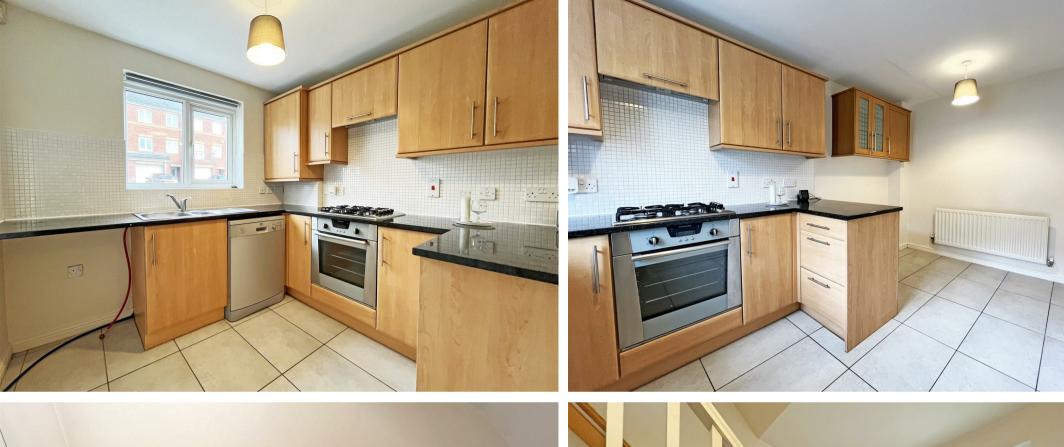

## **About This Property**

A well-presented link detached house! Upon entering, you are greeted by an entrance hall boasting under-stair storage and a convenient wash basin and a ground floor WC. There is a kitchen diner, featuring ample units and some appliances, whilst the light and airy living room beckons with French doors, offering a seamless transition to the outdoors. Upstairs, three well-appointed bedrooms await, complemented by a Jack & Jill bathroom/WC adorned with a white suite and mains shower. Outside, the driveway provides off-street parking alongside an integral garage equipped with electricity and lighting and a private enclosed rear garden. With ample amenities and transport links close by, this property promises a convenient and comfortable lifestyle. VIDEO TOUR AVAILABLE!

## **TENANCY DETAILS**

Available From: 1st May 2024 Tenancy Term: Minimum 6 months

Furnishing: Unfurnished

EPC Rating: C Council Band: B Pets: Not permitted

- · Modern link detached house
- Three bedrooms
- Entrance hall with washbasin
- Lounge with laminate flooring and French doors
- Dining kitchen with integrated appliances
- Jack & Jill bathroom/Wc with mains shower
- · Gas central heating, UPVC double glazing
- Driveway and garage provide parking
- Enclosed lawned rear garden
- Close to good transport links